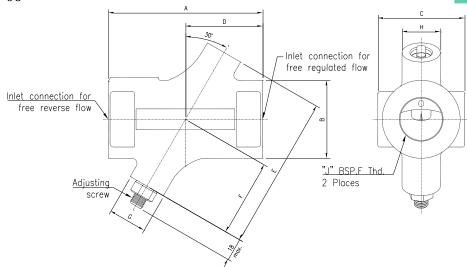

# • YTCT-03-1080

DIMENSIONS IN MILLIMETRES

| Model No.    | A  | В  | C  | D  | Е  | F  | G  | Н    | J         |
|--------------|----|----|----|----|----|----|----|------|-----------|
| YTCT-03-1080 | 71 | 32 | 34 | 36 | 89 | 44 | 22 | · 22 | 3/8 BSP.F |
| YTCT-06-1080 | 89 | 45 | 50 | 45 |    | 45 |    |      | 3/4 BSP.F |