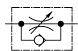

Flow regulation is for one direction only. When the flow is reversed the valve opens against a spring and flow passes through at near zero pressure. These valves therefore cannot be used as isolating valves.

**Graphic Symbol** 

Rated flow stands for approximate flow rate when the pressure drop between inlet and outlet ports of the valve is fully opened condition becomes 5 Kgf/cm² maximum at fluid's specific gravity of 0.85 and kinematic viscosity of 20 cSt (100SSU)