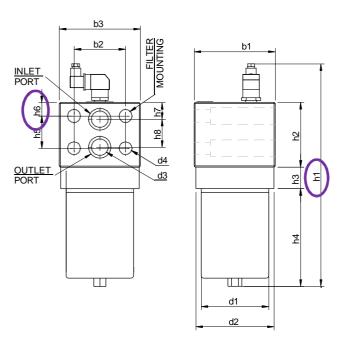

## **Product News**

Date Nov 2023

Rel. No. PNU/22/08/2023

Elaborating on some of the form differences in the design update, two specific points are being highlighted.

1. Difference in the head and mounting dimensions of the manifold of the PLFM-30\*\*\*20D and YRLF-30\*\*\*10D

| Model            | h1  | h6   |
|------------------|-----|------|
| YPLF-30-M-*-*-10 | 267 | 15.5 |

| Model          | h1  | h6   |
|----------------|-----|------|
| PLFM-30-*-*-20 | 280 | 15.5 |

- 2. The clogging indicator has been designated 'VEI' Visual and Electrical Indicator type. But supplies have been regularized with electrical indicator only since inception. In the PLFM\*\*20D, this has been corrected to 'EI' Electrical Indicator inline with the supplies and to avoid any confusion with customers.
  - a. Enquiries for special indicators of dual visual and electrical indicator types can be directed to our Sales and Marketing teams.